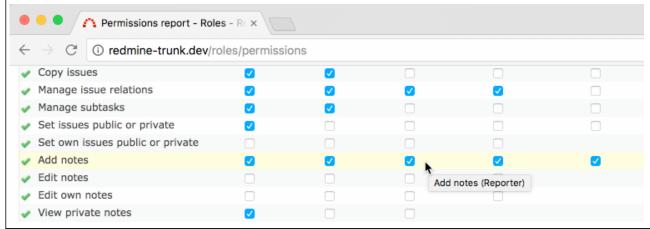

# **Description**

**Priority:** 

Tooltips are added on Workflow screen by #12598.

There are another large matrix table, Permission report. I think also Permission report should have a tooltip on each cell for usability and consistency.

#### Revision 16202 - 2017-01-15 17:22 - Jean-Philippe Lang

Add tooltip on Permissions report matrix (#24780).

Patch by Go MAEDA.