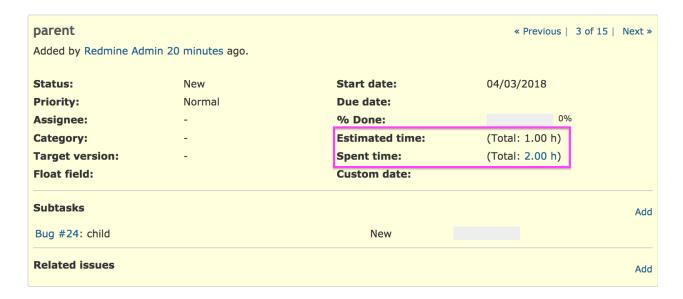

### After:

2025-05-17 1/2

## **Description**

There is a tracker that does have estimate time field disabled. The issue of that tracker can have subtasks of different trackers that do have estimated time. The estiamted time for the parent issue is not shown at all, it should show total estimated time, in brackets. This works fine for spend time.