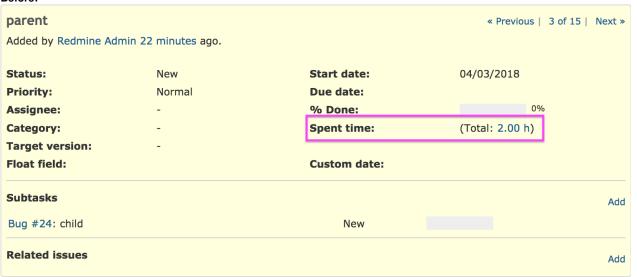

## Before:

## **Description**

There is a tracker that does have estimate time field disabled. The issue of that tracker can have subtasks of different trackers that do have estimated time. The estiamted time for the parent issue is not shown at all, it should show total estimated time, in brackets. This works fine for spend time.