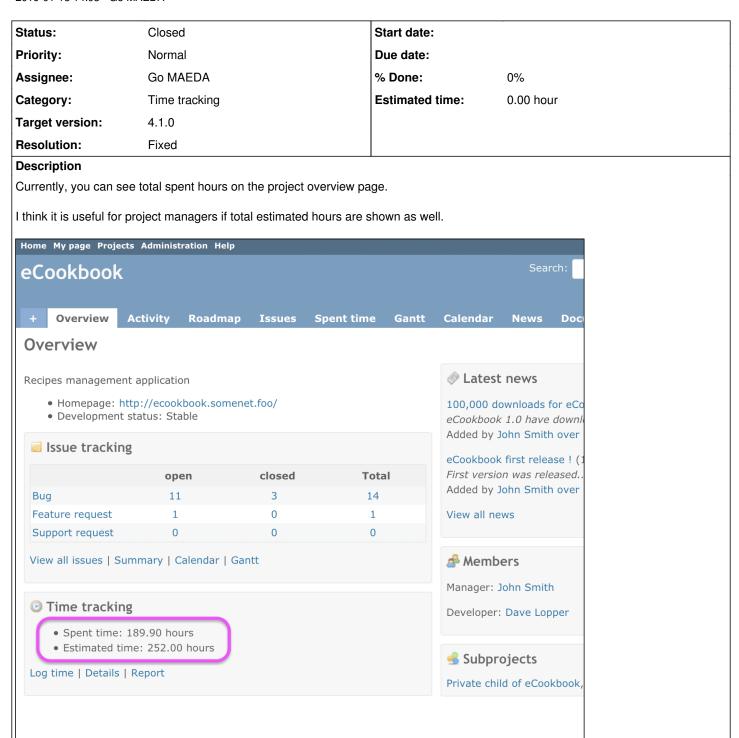

# Show estimated hours on the overview page as well as spent hours

2019-01-18 14:03 - Go MAEDA

### #6 - 2019-01-22 07:37 - Go MAEDA

- File version-show@2x.png added

Marius BALTEANU wrote:

I think we should show first estimated hours and spent time after (it is more natural).

Thanks, probably you are right.

Although I prefer to show spent time first, I found that VersionsController#show shows estimated time first. I think I have to update my patch for consistency.

## #7 - 2019-01-22 15:25 - Go MAEDA

- File estimated-hours-on-overview-page-v3.diff added

Marius BALTEANU wrote:

I think we should show first estimated hours and spent time after (it is more natural).

Updated the patch. The new patch switched the position of spent time and estimated time.