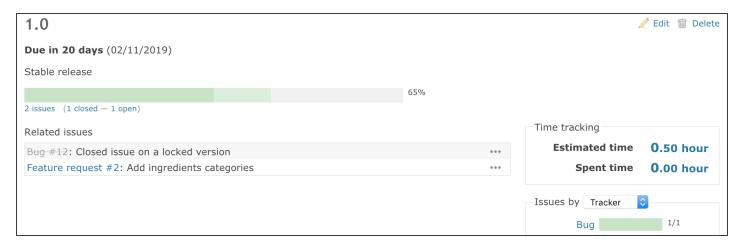

### #6 - 2019-01-22 07:37 - Go MAEDA

- File version-show@2x.png added

Marius BALTEANU wrote:

I think we should show first estimated hours and spent time after (it is more natural).

Thanks, probably you are right.

Although I prefer to show spent time first, I found that VersionsController#show shows estimated time first. I think I have to update my patch for consistency.

## #7 - 2019-01-22 15:25 - Go MAEDA

- File estimated-hours-on-overview-page-v3.diff added

Marius BALTEANU wrote:

I think we should show first estimated hours and spent time after (it is more natural).

Updated the patch. The new patch switched the position of spent time and estimated time.