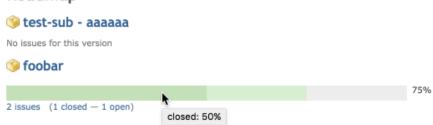

### Description

The progress bar on the Roadmap screen is divided into three different colors, but there is no explanation on the colors anywhere. This could be solved by showing it in tooltip.

### Roadmap:

# Roadmap

Also, it is possible to display the done ratio progress bar on the Issues screen, but it is not possible to know the real done ratio value without opening the issue. This could also be solved with a tooltip display.