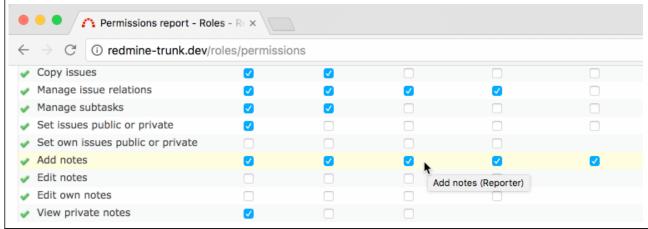

# **Description**

Tooltips are added on Workflow screen by #12598.

There are another large matrix table, Permission report. I think also Permission report should have a tooltip on each cell for usability and consistency.

#### Revision 16202 - 2017-01-15 17:22 - Jean-Philippe Lang

Add tooltip on Permissions report matrix (#24780).

Patch by Go MAEDA.