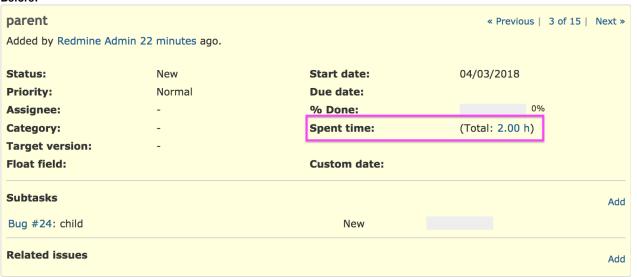

# Before:

# **Description**

There is a tracker that does have estimate time field disabled. The issue of that tracker can have subtasks of different trackers that do have estimated time. The estiamted time for the parent issue is not shown at all, it should show total estimated time, in brackets. This works fine for spend time.