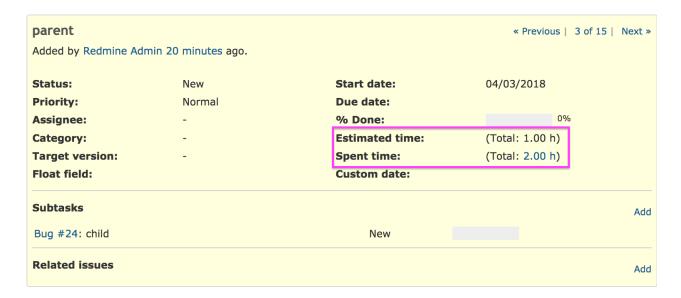

## After:

2025-05-01 1/2

# **Description**

There is a tracker that does have estimate time field disabled. The issue of that tracker can have subtasks of different trackers that do have estimated time. The estiamted time for the parent issue is not shown at all, it should show total estimated time, in brackets. This works fine for spend time.