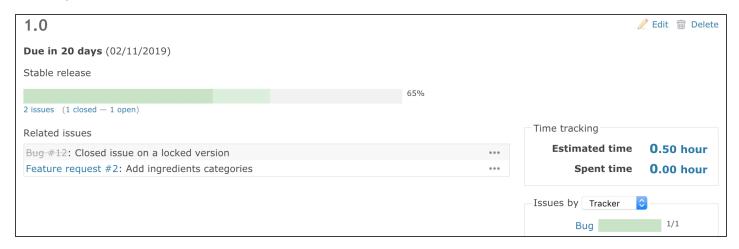

### #6 - 2019-01-22 07:37 - Go MAEDA

- File version-show@2x.png added

Marius BALTEANU wrote:

I think we should show first estimated hours and spent time after (it is more natural).

Thanks, probably you are right.

Although I prefer to show spent time first, I found that VersionsController#show shows estimated time first. I think I have to update my patch for consistency.

## #7 - 2019-01-22 15:25 - Go MAEDA

- File estimated-hours-on-overview-page-v3.diff added

Marius BALTEANU wrote:

I think we should show first estimated hours and spent time after (it is more natural).

Updated the patch. The new patch switched the position of spent time and estimated time.