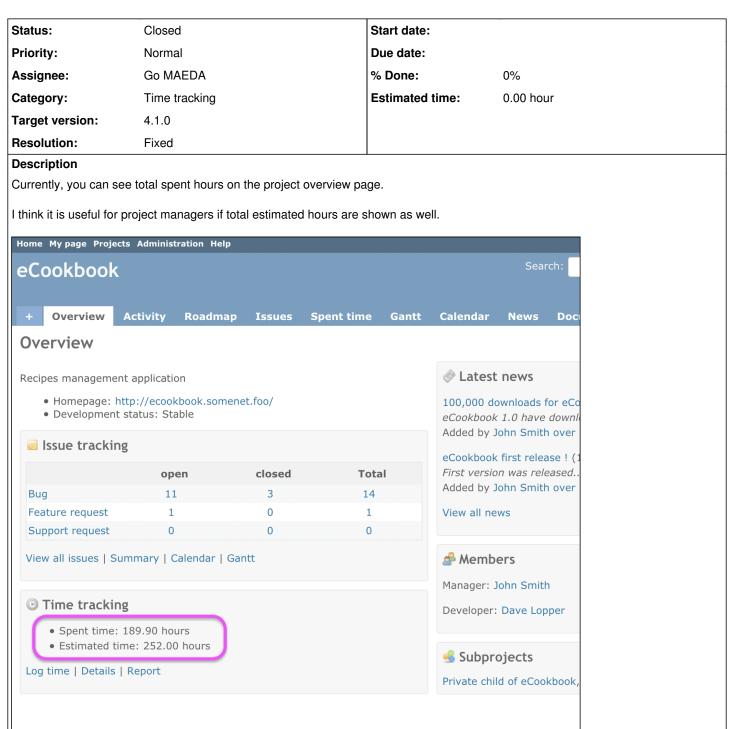

# Show estimated hours on the overview page as well as spent hours

2019-01-18 14:03 - Go MAEDA

### #3 - 2019-01-22 03:27 - Go MAEDA

- File estimated-hours-on-overview-page-v2.diff added
- Category changed from UI to Time tracking

Added a test to the previous patch. The updated fixture issues.yml is identical to the one in the patch #30474.