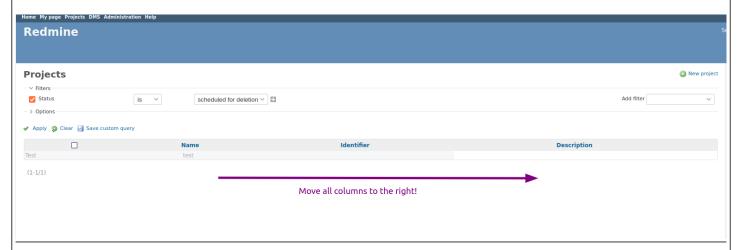

# **Problem**

Using Redmine 5.1.3 with an asynchronously queue backend reveals a broken project list table for admin users when they filter those projects scheduled for deletion: